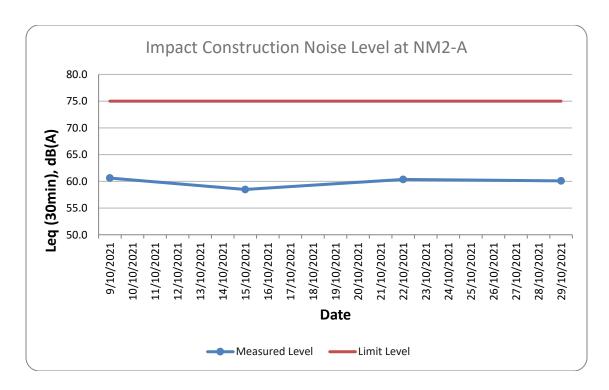

| Location NM2A - No.79B, Lei Yue Mun Hoi Pong Road East |       |         |                        |                 |                 |  |
|--------------------------------------------------------|-------|---------|------------------------|-----------------|-----------------|--|
| Date                                                   | Time  | Weather | Unit: dB (A) (30-mins) |                 |                 |  |
|                                                        |       |         | Measured Noise Level   |                 |                 |  |
|                                                        |       |         | Leq                    | L <sub>10</sub> | L <sub>90</sub> |  |
| 2021-10-09                                             | 10:47 | Cloudy  | 60.6                   | 63.8            | 58.3            |  |
| 2021-10-15                                             | 10:49 | Cloudy  | 58.5                   | 60.3            | 56.1            |  |
| 2021-10-22                                             | 11:04 | Fine    | 60.3                   | 61.3            | 59.4            |  |
| 2021-10-29                                             | 10:48 | Sunny   | 60.1                   | 61.1            | 58.6            |  |