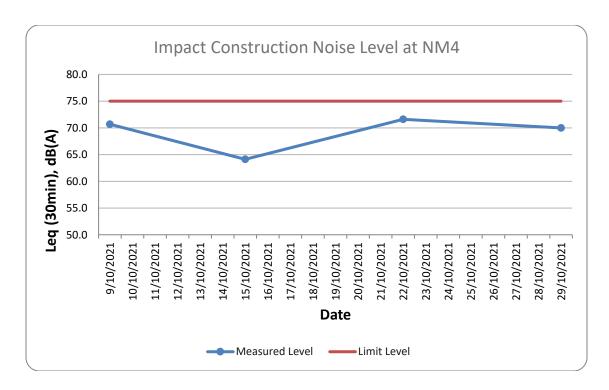

| Location NM4 - No. 21C, Lei Yue Mun Hoi Pong Road East |       |         |                        |                 |                 |  |
|--------------------------------------------------------|-------|---------|------------------------|-----------------|-----------------|--|
|                                                        |       | Weather | Unit: dB (A) (30-mins) |                 |                 |  |
| Date                                                   | Time  |         | Measured Noise Level   |                 |                 |  |
|                                                        |       |         | L <sub>eq</sub>        | L <sub>10</sub> | L <sub>90</sub> |  |
| 2021-10-09                                             | 10:11 | Cloudy  | 70.7                   | 74.5            | 65.4            |  |
| 2021-10-15                                             | 10:12 | Cloudy  | 64.1                   | 66.6            | 61.6            |  |
| 2021-10-22                                             | 10:26 | Fine    | 71.6                   | 74.7            | 68.8            |  |
| 2021-10-29                                             | 10:19 | Sunny   | 70.0                   | 73.0            | 68.9            |  |