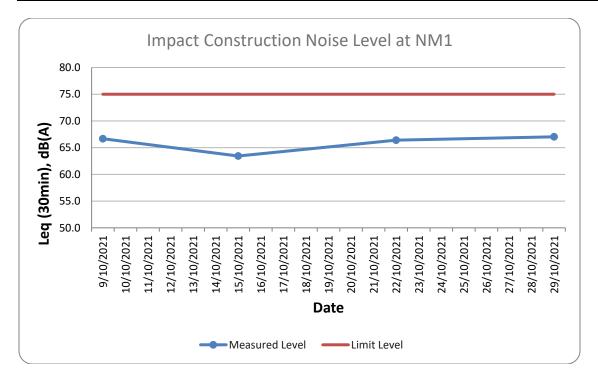

## Appendix F Noise Monitoring Results

| Location NM1 - Village house in Lei Yue Mun Hoi Pong Road Central |       |         |                        |                 |                 |  |
|-------------------------------------------------------------------|-------|---------|------------------------|-----------------|-----------------|--|
|                                                                   | Time  | Weather | Unit: dB (A) (30-mins) |                 |                 |  |
| Date                                                              |       |         | Measured Noise Level   |                 |                 |  |
|                                                                   |       |         | Leq                    | L <sub>10</sub> | L <sub>90</sub> |  |
| 2021-10-09                                                        | 9:35  | Cloudy  | 66.7                   | 69.5            | 63.3            |  |
| 2021-10-15                                                        | 9:38  | Cloudy  | 63.4                   | 66.3            | 61.0            |  |
| 2021-10-22                                                        | 9:48  | Fine    | 66.4                   | 68.4            | 63.2            |  |
| 2021-10-29                                                        | 10:10 | Sunny   | 67.0                   | 68.5            | 65.8            |  |